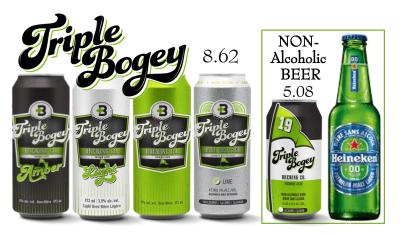

Gin, Drambuie, mixed with club soda, lime & pineapple juice & simple syrup 13.49

## Long Island Ice Tea

2 oz. Blend of Gin, Tequila, Vodka, Triple Sec & Tequila mixed with citrus juice, sugar, simple syrup & a splash of Pepsi 13.49



### Amaretto Sour

1.5 oz. Blend of Amaretto liqueur & Bourbon mixed with lemon juice & simple syrup 11.06

### Margarita

2 oz blend of Silver Tequila & Cointreau with a splash of lime juice in salt rimmed glass 13.49



## Sangria

Red 4oz of red Konzelmann wine, 1 oz Brandy with a blend of orange juice, club soda, fruit & a dash of sugar 12.49

White 4oz of white
Konzelmann wine, 1 oz Brandy with a
blend of orange juice, club soda, fruit &
a dash of sugar 12.49









# BEER

# ON TAP







20oz GLASS 10.93 Pitcher 32.79





## DOMESTIC BEER 7.52





## PREMIUM BEER 8.40



ALL PRICES SUBJECT TO CHANGE WITHOUT NOTICE AND HST