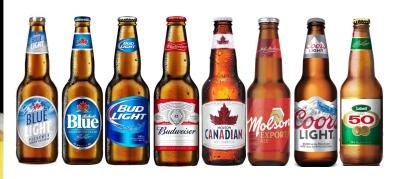

& Gin, Drambuie, mixed with club soda, lime & pineapple juice & simple syrup 13.49

## Long Island Ice Tea

2 oz. Blend of Gin, Tequila, Vodka, Triple Sec & Tequila mixed with citrus juice, sugar, simple syrup & a splash of Pepsi 13.49



### Amaretto Sour

1.5 oz. Blend of Amaretto liqueur & Bourbon mixed with lemon juice & simple syrup 11.06

### Margarita

2 oz blend of Silver Tequila & Cointreau with a splash of lime juice in salt rimmed glass 13.49



## Sangria

Red 4oz of red Konzelmann wine, 1 oz Brandy with a blend of orange juice, club soda, fruit & a dash of sugar 12.49

White 4oz of white
Konzelmann wine, 1 oz Brandy with a
blend of orange juice, club soda, fruit &
a dash of sugar 12.49









# BEER

# ON TAP







20oz GLASS 10.93 Pitcher 32.79





## DOMESTIC BEER 7.52





## PREMIUM BEER 8.40



ALL PRICES SUBJECT TO CHANGE WITHOUT NOTICE AND HST