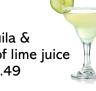

### Margarita

2 oz blend of Silver Tequila & Cointreau with a splash of lime juice in salt rimmed glass 13.49