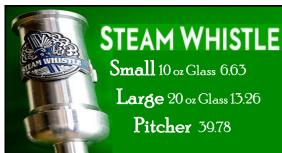

oz blend of Cherry Brandy & Gin, Drambuie, mixed with club soda, lime & pineapple juice & simple syrup 13.49

## Long Island Ice Tea

2 oz. Blend of Gin, Tequila, Vodka, Triple Sec & Tequila mixed with citrus juice, sugar, simple syrup & a splash of Pepsi 13.49



### Amaretto Sour

1.5 oz. Blend of Amaretto liqueur & Bourbon mixed with lemon juice & simple syrup 11.06

### Margarita

2 oz blend of Silver Tequila & Cointreau with a splash of lime juice in salt rimmed glass 13.49



## Sangria

Red 4oz of red Konzelmann wine, 1 oz Brandy with a blend of orange juice, club soda, fruit & a dash of sugar 12.49

White 4oz of white
Konzelmann wine, 1 oz Brandy with a
blend of orange juice, club soda, fruit &
a dash of sugar 12.49









# BEER

# ON TAP







20oz GLASS 10.93 Pitcher 32.79





## DOMESTIC BEER 7.52





## PREMIUM BEER 8.40



ALL PRICES SUBJECT TO CHANGE WITHOUT NOTICE AND HST