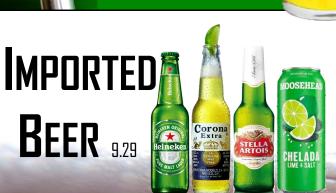

z blend of Cherry Brandy & Gin, Drambuie, mixed with club soda, lime & pineapple juice & simple syrup 13.49

## Long Island Ice Tea

2 oz. Blend of Gin, Tequila, Vodka, Triple Sec & Tequila mixed with citrus juice, sugar, simple syrup & a splash of Pepsi 13.49



### Amaretto Sour

1.5 oz. Blend of Amaretto liqueur & Bourbon mixed with lemon juice & simple syrup 11.06

### Margarita

2 oz blend of Silver Tequila & Cointreau with a splash of lime juice in salt rimmed glass 13.49



## Sangria

Red 4oz of red Konzelmann wine, 1 oz Brandy with a blend of orange juice, club soda, fruit & a dash of sugar 12.49

White 4oz of white
Konzelmann wine, 1 oz Brandy with a
blend of orange juice, club soda, fruit &
a dash of sugar 12.49









# BEER

# ON TAP







20oz GLASS 10.93 Pitcher 32.79





## DOMESTIC BEER 7.52





## PREMIUM BEER 8.40



ALL PRICES SUBJECT TO CHANGE WITHOUT NOTICE AND HST